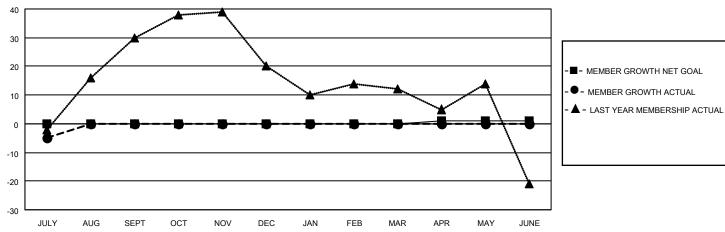

## District 29 I

| Clubs         |               |             |               | Members               |                         |                         |                                                    |  |
|---------------|---------------|-------------|---------------|-----------------------|-------------------------|-------------------------|----------------------------------------------------|--|
|               | RESULTS FOR   | R 2021-2022 |               | RESULTS FOR 2021-2022 |                         |                         |                                                    |  |
| QUARTER       | NEW CLUB GOAL | NEW CLUBS   | DROPPED CLUBS | QUARTER MEM           | MBER GROWTH NET<br>GOAL | MEMBER GROWTH<br>ACTUAL | DROPPED<br>MEMBERS ACTUAL<br>(including transfers) |  |
| JULY/AUG/SEPT | 0             | 0           | 0             | JULY/AUG/SEPT         | 0                       | 13                      | 17                                                 |  |
| OCT/NOV/DEC   | 0             | 0           | 0             | OCT/NOV/DEC           | 0                       | 0                       | 0                                                  |  |
| JAN/FEB/MAR   | 1             | 0           | 0             | JAN/FEB/MAR           | 0                       | 0                       | 0                                                  |  |
| APR/MAY/JUNE  | 0             | 0           | 0             | APR/MAY/JUNE          | 1                       | 0                       | 0                                                  |  |